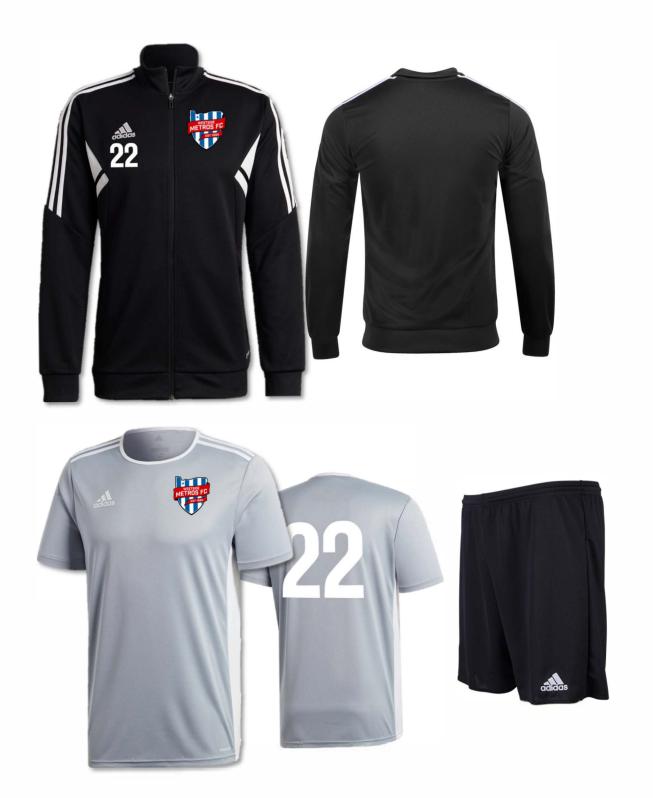

InStat'

Grey Training Jersey: \$20 Black Training Shorts: \$14 Black Training Socks: \$8 Black Warmup Jacket: \$60 Black Warmup Pant: \$45

METROS FC

adidas

InStat'

Jerseys are available in Mens, Womens, & Youth Sizes

Grey Training Jersey: \$20 Black Training Shorts: \$14 Black Training Socks: \$8 Black Warmup Jacket: \$60 Black Warmup Pant: \$45