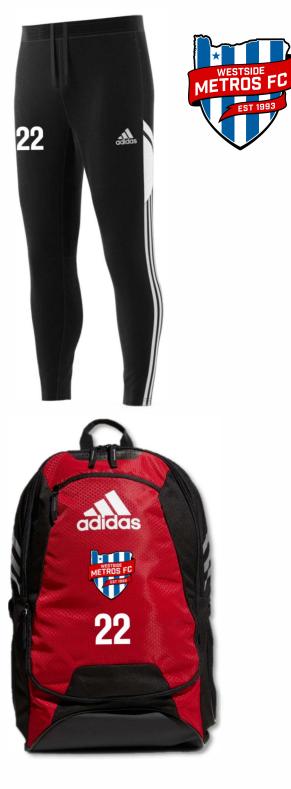

Red Game Jersey: \$48 White Game Jersey: \$48 Red Game Shorts: \$25 White Game Shorts: \$25 Red Game Socks: \$10.20 White Game Socks: \$10.20 Backpack: \$50

Red Game Jersey: \$48 White Game Jersey: \$48 Red Game Shorts: \$25 White Game Shorts: \$25 Red Game Socks: \$10.20 White Game Socks: \$10.20 Backpack: \$50